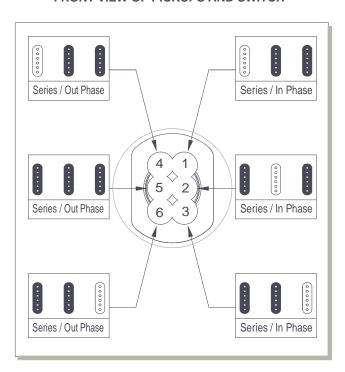

#### Notes:-

Delivers 'in series' combinations of pickups either: in phase (in positions 1-3) or; out of phase (in positions 4-6).

Use of one RW/RP pickup will render certain pickup combinations hum-cancelling. For example, a RW/RP middle pickup will render positions 1 & 3 hum-cancelling but will have the opposite effect on positions 4 & 6.

The pickup colour coding shown in this diagram does not represent any particular pickup manufacturer - please follow designations.

#### FRONT VIEW OF PICKUPS AND SWITCH

Scheme No 021: Last Updated Sept 2013

Model No:- 3X3-05 Free-Way Ultra

SSS Series/Phase 1V/1T