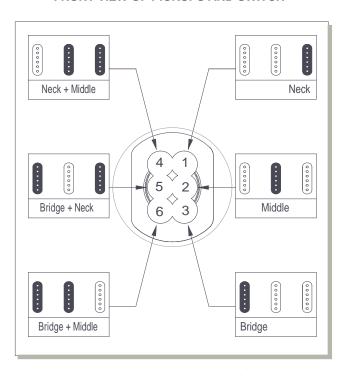

#### Notes:-

Delivers individual pickup selections in position 1-3, and parallel pickup combinations in positions 4-6.

Use of a RW/RP middle pickup will render pickup combinations  $4\ \&\ 6\ hum$ -cancelling.

The pickup colour coding shown in this diagram does not represent any particular pickup manufacturer - please follow designations.