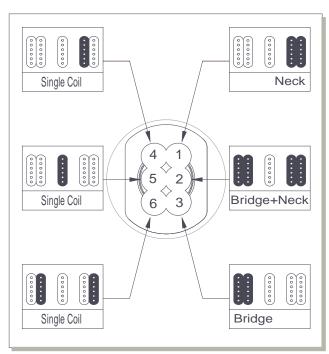

#### Notes:-

Delivers individual pickup selections in position 1-3, and parallel pickup combinations in positions 4-6.

The pickup colour coding shown in this diagram does not represent any particular pickup manufacturer - please follow key.

#### FRONT VIEW OF PICKUPS AND SWITCH

Scheme No 179: Last Updated Sept 2016

Model No:- 3X3-05 Free-Way Ultra

HHH Parallel Scheme 1V/1T