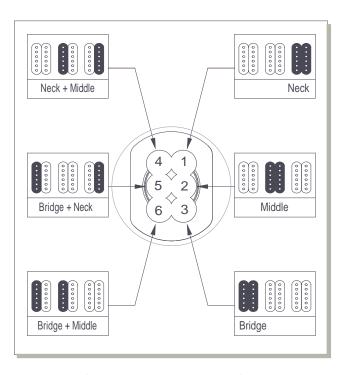

#### Notes:-

Delivers individual pickup selections in position 1-3, and parallel pickup combinations in positions 4-6.

Use of a RW/RP middle pickup will render pickup combinations  $4\ \&\ 6\ hum$ -cancelling.

The pickup colour coding shown in this diagram does not represent any particular pickup manufacturer - please follow designations.

#### FRONT VIEW OF PICKUPS AND SWITCH

Scheme No 025: Last Updated Sept 2013

Model No:- 3X3-05 Free-Way Ultra

abridge both pads

SSS Parallel Scheme 1V/1T