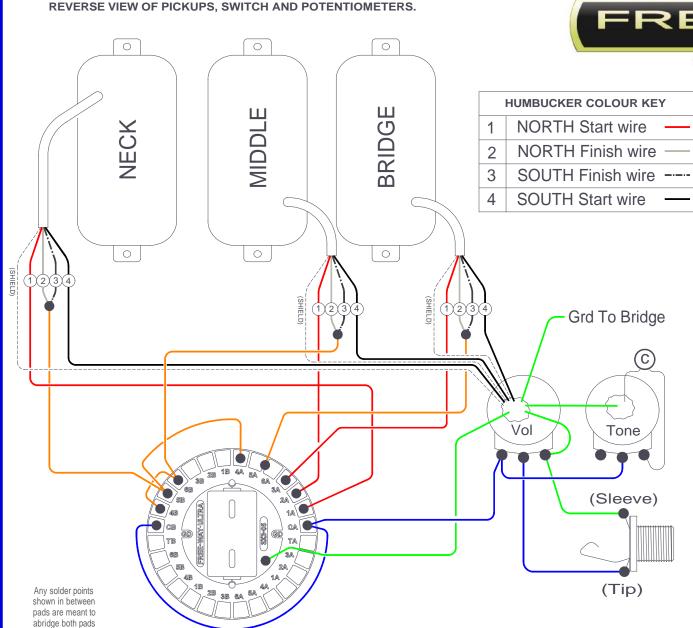

#### Notes:-

Delivers a 'bridge humbucker' configuration (using middle and bridge pickups in series) in position 3 but retains authentic parallel sounds in position 4 & 6, together with Bridge and Neck in parallel in position 2.

Use a RW/RP middle pickup for hum-cancelling in positions 3, 4,  $\&\,6.$ 

The pickup colour coding shown in this diagram does not represent any particular pickup manufacturer - please follow designations.

#### FRONT VIEW OF PICKUPS AND SWITCH

Scheme No 022: Last Updated Sept 2013

Model No:- 3X3-05 Free-Way Ultra

Any solder points shown in between pads are meant to

abridge both pads

SSS 'Bridge Humbucker' Scheme 1V/1T