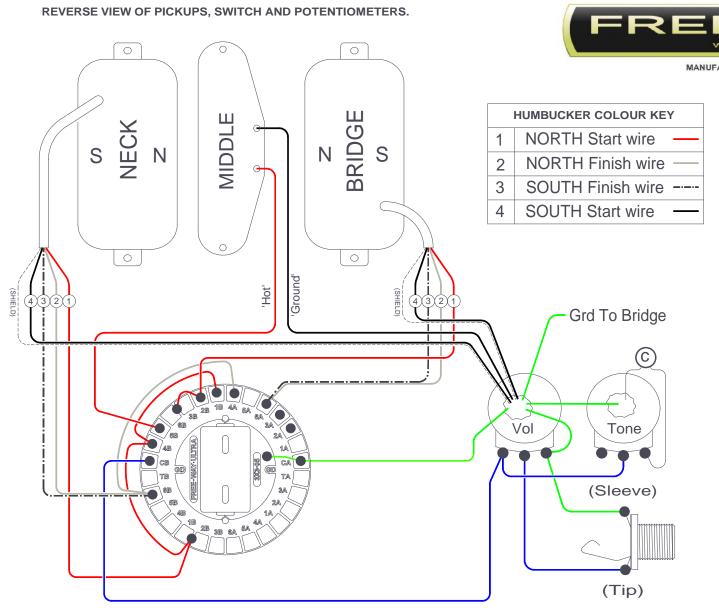

#### Notes:-

Positions 1, 2 & 3 are standard neck/both/bridge humbucker settings,

SWITCH

The colour coding or magnetic polarity shown here does not represent any particular pickup manufacturer - please follow key.

#### FRONT VIEW OF PICKUPS AND SWITCH

Scheme No 211: Last Updated Mar 2017

### REVERSE VIEW OF PICKUPS, SWITCH AND POTENTIOMETERS. MIDDLE NECK BRIDG Hot Ground Ground Hot Ground Grd To Bridge Vol Tone (Sleeve) Any solder points shown in between pads are meant to abridge both pads (Tip)