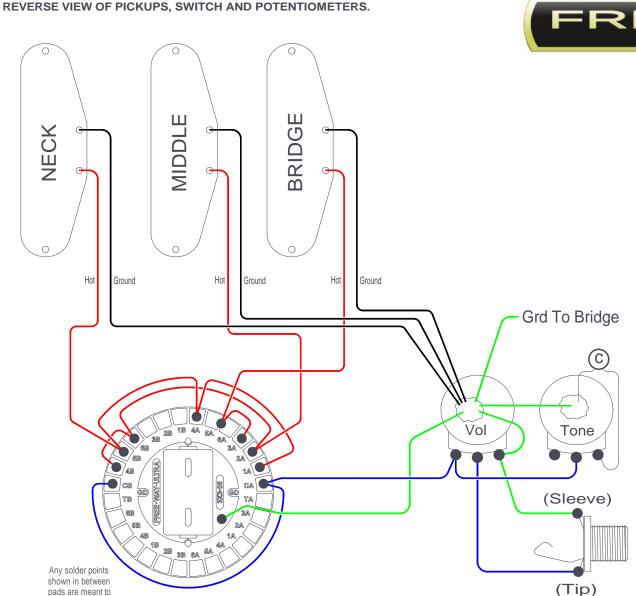

#### Notes:-

Delivers individual pickup selections in position 1-3, and parallel pickup combinations in positions 4-6.

Use of a RW/RP middle pickup will render pickup combinations  $4\ \&\ 6\ hum$ -cancelling.

The pickup colour coding shown in this diagram does not represent any particular pickup manufacturer - please follow designations.

#### FRONT VIEW OF PICKUPS AND SWITCH

Scheme No 025: Last Updated Sept 2013

Model No:- 3X3-05 Free-Way Ultra

abridge both pads

SSS Parallel Scheme 1V/1T

### REVERSE VIEW OF PICKUPS, SWITCH AND POTENTIOMETERS. MIDDLE NECK BRIDG Hot Ground Ground Hot Ground Grd To Bridge Vol Tone (Sleeve) Any solder points shown in between pads are meant to abridge both pads (Tip)