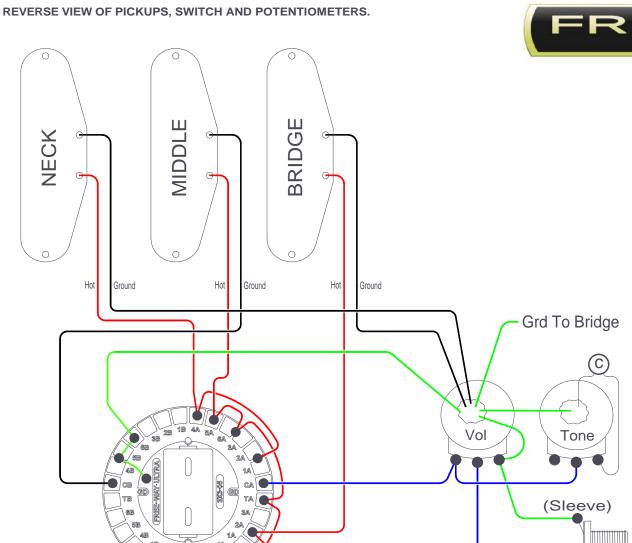

#### Notes:-

Delivers a 'bridge humbucker' configuration (using middle and bridge pickups in series) in position 3 but retains authentic parallel sounds in position 4 & 6, together with Bridge and Neck in parallel in position 2.

Use a RW/RP middle pickup for hum-cancelling in positions 3, 4,  $\&\,6.$ 

The pickup colour coding shown in this diagram does not represent any particular pickup manufacturer - please follow designations.

#### FRONT VIEW OF PICKUPS AND SWITCH

Scheme No 022: Last Updated Sept 2013

Model No:- 3X3-05 Free-Way Ultra

Any solder points shown in between pads are meant to

abridge both pads

SSS 'Bridge Humbucker' Scheme 1V/1T

### REVERSE VIEW OF PICKUPS, SWITCH AND POTENTIOMETERS. MIDDLE NECK BRIDG Hot Ground Ground Hot Ground Grd To Bridge Vol Tone (Sleeve) Any solder points shown in between pads are meant to abridge both pads (Tip)