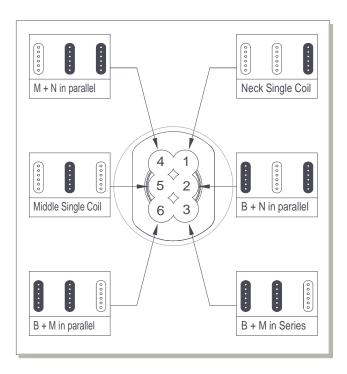

#### Notes:-

Delivers a 'bridge humbucker' configuration (using middle and bridge pickups in series) in position 3 but retains authentic parallel sounds in position 4 & 6, together with Bridge and Neck in parallel in position 2.

Use a RW/RP middle pickup for hum-cancelling in positions 3, 4,  $\&\,6.$ 

The pickup colour coding shown in this diagram does not represent any particular pickup manufacturer - please follow designations.